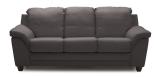

## 77594 SIRUS

## **How We Measure**

Height - measured from the highest point of the back pillow to the floor.
Depth - measured from the front edge of the seat cushion to the top of the back.
Width - measured from the widest point of the arm or arm pillow to the widest point of the opposite arm or arm pillow.
Arm Height - measured from the top of the

arm to the floor. **Seat Height** - measured from the crown of the seat cushion to the floor.

## Warranty

Wood Frames, Springs or Webbing - ten year warranty Metal Frames - two year warranty under normal household use Motion Reclining Mechanisms - seven year warranty Reclining Chairs, Sofabed Mechanisms and Sofabed Mattresses - two year warranty Seat Cushion Foam and Fibre-filled Components - five year pro-rated warranty