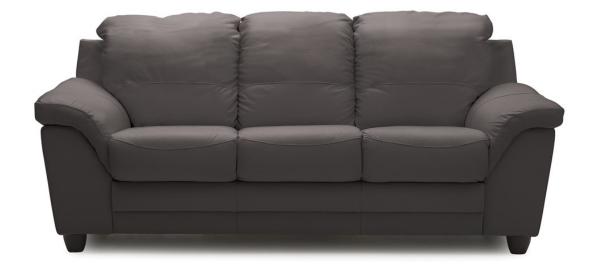

## 77594 SIRUS

## **How We Measure**

Height - measured from the highest point of the back pillow to the floor.
Depth - measured from the front edge of the seat cushion to the top of the back.
Width - measured from the widest point of the arm or arm pillow to the widest point of the opposite arm or arm pillow.
Arm Height - measured from the top of the

arm to the floor. **Seat Height** - measured from the crown of the seat cushion to the floor.

## Warranty

Wood Frames, Springs or Webbing - ten year warranty Metal Frames - two year warranty under normal household use Motion Reclining Mechanisms - seven year warranty Reclining Chairs, Sofabed Mechanisms and Sofabed Mattresses - two year warranty Seat Cushion Foam and Fibre-filled Components - five year pro-rated warranty