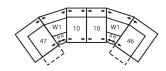

, Springs or Webbing** - ten year warranty

**Metal Frames** - two year warranty under normal household use

**Motion Reclining Mechanisms** - seven year warranty

Reclining Chairs, Sofabed Mechanisms and Sofabed Mattresses - two year warranty

**Seat Cushion Foam and Fibre-filled Components** - five year pro-rated warranty

# **41034 PROVIDENCE**



# **Popular Configurations**

Note: Always assemble configurations from right hand facing to left hand facing components.



#### **CONFIGURATION MA**

106 x 106" 269 x 269cm

|   | +  | ↔      | + + | ↔      | +  |   |
|---|----|--------|-----|--------|----|---|
|   | 47 | W2     | 30  | W2     | 46 |   |
|   |    | 00     |     | 00     | _  |   |
| Ь |    | $\sim$ |     | $\sim$ | -  | Н |

#### **CONFIGURATION MZ**

116 x 66" 295 x 168cm



#### **CONFIGURATION MW**

150 x 76" 381 x 193cm

| 47 | +  | ↔                         | + + | #  | + + | ‡         | +  |
|----|----|---------------------------|-----|----|-----|-----------|----|
|    | 47 | W2<br><del>⇔</del><br>0,0 | 30  | W2 | 30  | W2<br>≎,≎ | 46 |

#### **CONFIGURATION M1**

153 x 66" 389 x 168cm



#### **CONFIGURATION MX**

112 x 70" 284 x 178cm



#### **CONFIGURATION MY**

155 x 74" 394 x 188cm