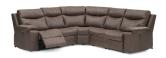

# **41034 PROVIDENCE**

# **Popular Configurations**

Note: Always assemble configurations from right hand facing to left hand facing components.