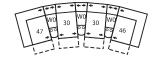

# **Popular Configurations**

Note: Always assemble configurations from right hand facing to left hand facing components.

#### **CONFIGURATION MA**

106 x 106" 269 x 269cm

|   | +  | ↔      | + + | ↔      | +  |   |
|---|----|--------|-----|--------|----|---|
|   | 47 | W2     | 30  | W2     | 46 |   |
|   |    | 00     |     | 00     | _  |   |
| Ь |    | $\sim$ |     | $\sim$ | -  | Н |