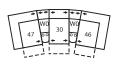

#### **CONFIGURATION MA**

106 x 106" 269 x 269cm

|   | +  | ↔      | + + | ↔      | +  |   |
|---|----|--------|-----|--------|----|---|
|   | 47 | W2     | 30  | W2     | 46 |   |
|   |    | 00     |     | 00     | _  |   |
| Ь |    | $\sim$ |     | $\sim$ | -  | Н |