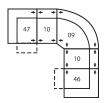

shion to the top of the back.

**Width** - measured from the widest point of the arm or arm pillow to the widest point of the opposite arm or arm pillow.

**Arm Height** - measured from the top of the arm to the floor.

**Seat Height** - measured from the crown of the seat cushion to the floor.

### Warranty

**Wood Frames, Springs or Webbing** - ten year warranty

**Metal Frames** - two year warranty under normal household use

**Motion Reclining Mechanisms** - seven year warranty

Reclining Chairs, Sofabed Mechanisms and Sofabed Mattresses - two year warranty

**Seat Cushion Foam and Fibre-filled Components** - five year pro-rated warranty

# **41034 PROVIDENCE**



# **Popular Configurations**

Note: Always assemble configurations from right hand facing to left hand facing components.



#### **CONFIGURATION MA**

106 x 106" 269 x 269cm

|   | +  | ↔      | + + | ↔      | +  |   |
|---|----|--------|-----|--------|----|---|
|   | 47 | W2     | 30  | W2     | 46 |   |
|   |    | 00     |     | 00     | _  |   |
| Ь |    | $\sim$ |     | $\sim$ | -  | Н |

#### **CONFIGURATION MZ**

116 x 66" 295 x 168cm



#### **CONFIGURATION MW**

150 x 76" 381 x 193cm

| 47 | +  | ↔                         | + + | #  | + + | ‡         | +  |
|----|----|---------------------------|-----|----|-----|-----------|----|
|    | 47 | W2<br><del>⇔</del><br>0,0 | 30  | W2 | 30  | W2<br>≎,≎ | 46 |

#### **CONFIGURATION M1**

153 x 66" 389 x 168cm



#### **CONFIGURATION MX**

112 x 70" 284 x 178cm



#### **CONFIGURATION MY**

155 x 74" 394 x 188cm