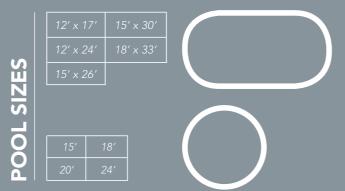

resulting in a stronger top ledge that offers maximum stability
- Oversized Corrosion-Free Foundation System, providing a long lasting foundation that continuously stands up to heavy weight and corrosive soil conditions.
- Exact-fit Components, no universal components that leave extra holes open, all parts are made specifically for one size pool. Resulting in pool components that lock out corrosion.
- Optional Wall Saver Panel, designed to withstand stress at the point where water enters and exits the pool for filtration.
- Stainless Steel Fasteners, High grade stainless steel nuts, bolts and fasteners, eliminating the worry of rust spots on your pool.
- Interlocking Stabilizer Rails, fits tightly over your liner and the top of pool wall, locking the liner in place to increase the life.



## Creativity fueled by technology

- 8" Sturdy Aluminum Top Ledges
- 6" Aluminum Uprights
- Robust Aluminum for semi-inground installation
- Strong slat wall made form space-age Aluminum