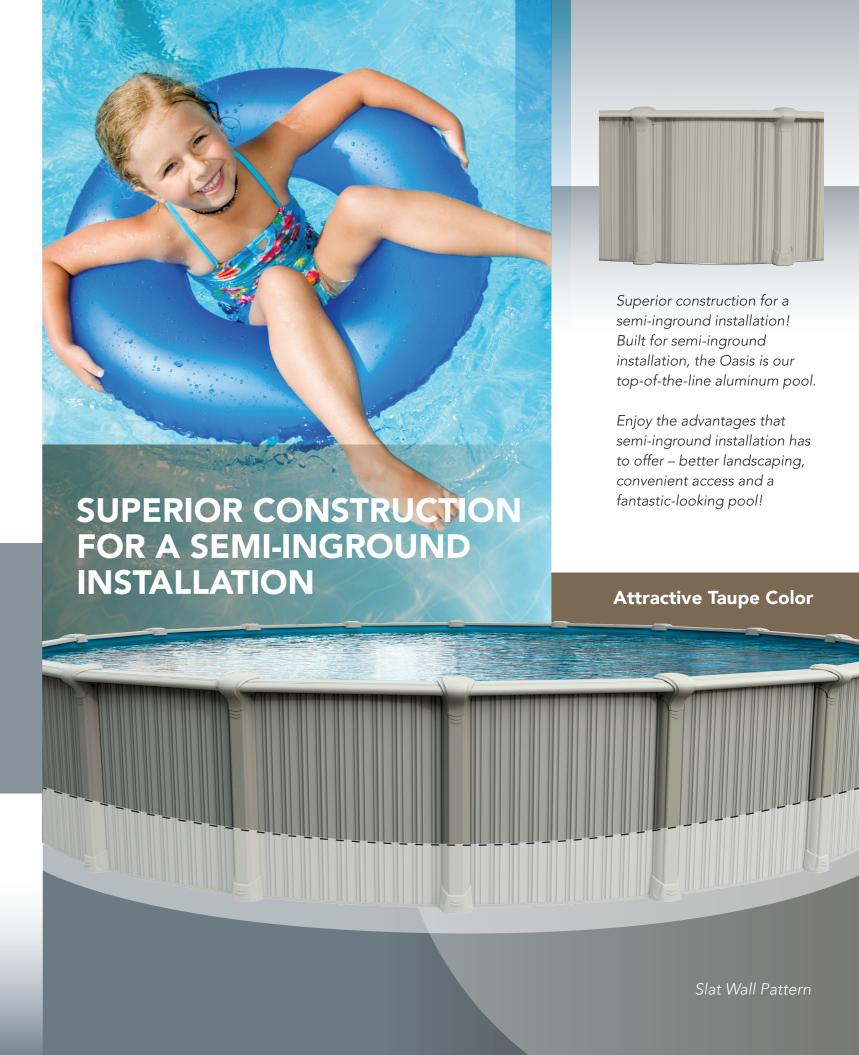

## Creativity fueled by technology

- 8" Sturdy Aluminum Top Ledges
- 6" Aluminum Uprights
- Robust Aluminum for semi-inground installation
- Strong slat wall made form space-age Aluminum