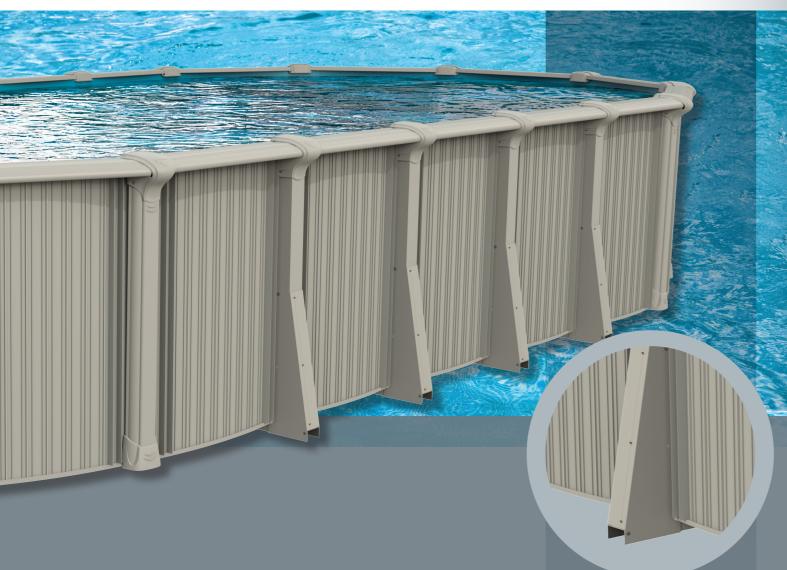

The Oasis oval pool system is available with the Yardmore Buttress free Oval system. This streamlined system was designed to use less space in your backyard. A structurally simplified design with the superior strength and durability of our traditional construction that is both efficient and attractive.

Yardmore Buttress Free Support System on Ovals

## **ESP Advantages**

**Enhanced Structural Polymer Components** 

- More uprights on every pool, resulting in a stronger top ledge that offers maximum stability
- Oversized Corrosion-Free Foundation System, providing a long lasting foundation that continuously stands up to heavy weight and corrosive soil conditions.
- Exact-fit Components, no universal components that leave extra holes open, all parts are made specifically for one size pool. Resulting in pool components that lock out corrosion.
- Optional Wall Saver Panel, designed to withstand stress at the point where water enters and exits the pool for filtration.
- Stainless Steel Fasteners, High grade stainless steel nuts, bolts and fasteners, eliminating the worry of rust spots on your pool.
- Interlocking Stabilizer Rails, fits tightly over your liner and the top of pool wall, locking the liner in place to increase the life.

## Creativity fueled by technology

- 8" Sturdy Aluminum Top Ledges
- 6" Aluminum Uprights
- Robust Aluminum for semi-inground installation
- Strong slat wall made form space-age Aluminum