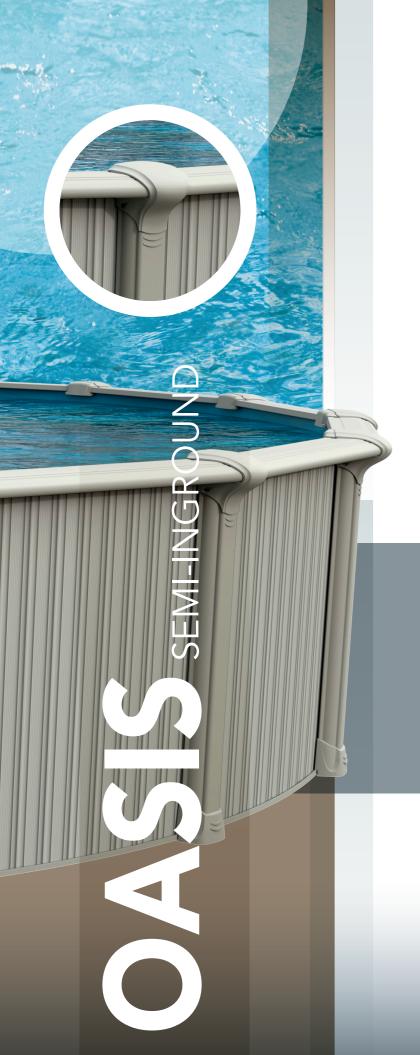

The Oasis oval pool system is available with the Yardmore Buttress free Oval system. This streamlined system was designed to use less space in your backyard. A structurally simplified design with the superior strength and durability of our traditional construction that is both efficient and attractive.

Yardmore Buttress Free Support System on Ovals

## **ESP Advantages**

**Enhanced Structural Polymer Components** 

- More uprights on every pool, resulting in a stronger top ledge that offers maximum stability
- Oversized Corrosion-Free Foundation System, providing a long lasting foundation that continuously stands up to heavy weight and corrosive soil conditions.
- Exact-fit Components, no universal components that leave extra holes open, all parts are made specifically for one size pool. Resulting in pool components that lock out corrosion.
- Optional Wall Saver Panel, designed to withstand stress at the point where water enters and exits the pool for filtration.
- Stainless Steel Fasteners, High grade stainless steel nuts, bolts and fasteners, eliminating the worry of rust spots on your pool.
- Interlocking Stabilizer Rails, fits tightly over your liner and the top of pool wall, locking the liner in place to increase the life.

## Creativity fueled by technology

- 8" Sturdy Aluminum Top Ledges
- 6" Aluminum Uprights
- Robust Aluminum for semi-inground installation
- Strong slat wall made form space-age Aluminum