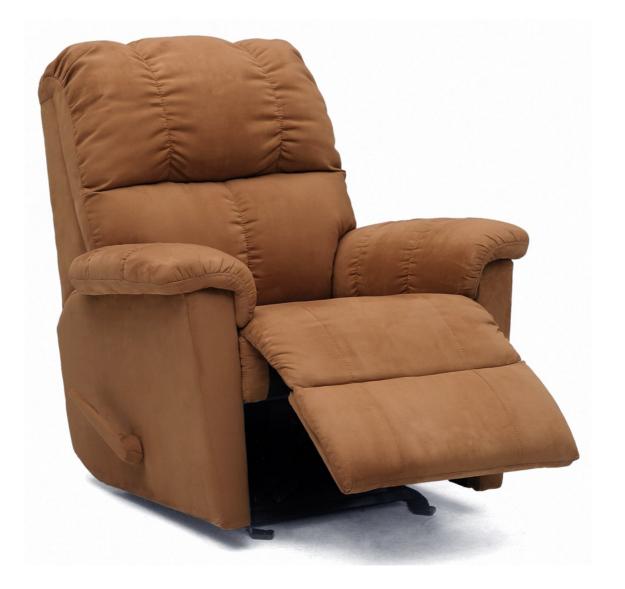

## **43143 GILMORE**

## **How We Measure**

Height - measured from the highest point of the back pillow to the floor.
Depth - measured from the front edge of the seat cushion to the top of the back.
Width - measured from the widest point of the arm or arm pillow to the widest point of the opposite arm or arm pillow.
Arm Height - measured from the top of the arm to the floor.

**Seat Height** - measured from the crown of the seat cushion to the floor.

## Warranty

Wood Frames, Springs or Webbing - ten year warranty Metal Frames - two year warranty under normal household use Motion Reclining Mechanisms - seven year warranty Reclining Chairs, Sofabed Mechanisms and Sofabed Mattresses - two year warranty Seat Cushion Foam and Fibre-filled Components - five year pro-rated warranty