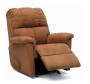

## **43143 GILMORE**

## **How We Measure**

Height - measured from the highest point of the back pillow to the floor.
Depth - measured from the front edge of the seat cushion to the top of the back.
Width - measured from the widest point of the arm or arm pillow to the widest point of the opposite arm or arm pillow.
Arm Height - measured from the top of the arm to the floor.

**Seat Height** - measured from the crown of the seat cushion to the floor.

## Warranty

Wood Frames, Springs or Webbing - ten year warranty Metal Frames - two year warranty under normal household use Motion Reclining Mechanisms - seven year warranty Reclining Chairs, Sofabed Mechanisms and Sofabed Mattresses - two year warranty Seat Cushion Foam and Fibre-filled Components - five year pro-rated warranty