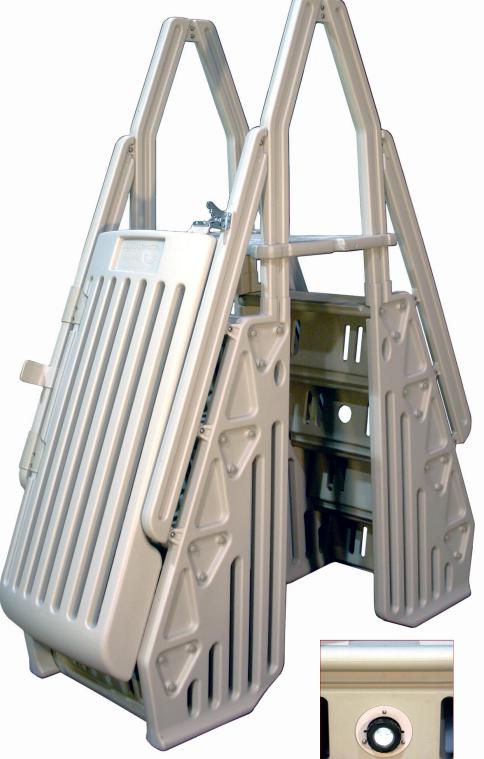

## STEP ENTRY SYSTEM

### with GATE

24 INCH WIDTH

#### **FEATURES & SPECS**

- 24" wide double step entry for easy climbing
- Self-closing, self-latching & lockable gate for safety & to meet code requirements
- Adjustable from 48" to 56" with 12" top rail clearance
- Minimal obstruction in pool unit occupies only 22"
- Optional 12 volt in-pool light available
- Double, extended handrails on both sides for ease of climbing
- Anti skid treads & platform for safe entry & exit
- Easy assembly
- Maintenance free resin to maintain strength & color
- Stainless steel hardware
- Can be used with our resin pool fencing to totally enclose & protect pool