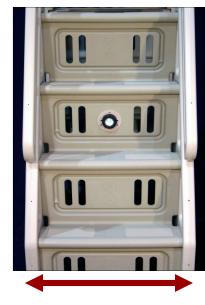

#### **FEATURES & SPECS**

- 24" wide double step entry for easy climbing
- Self-closing, self-latching & lockable gate for safety & to meet code requirements
- Adjustable from 48" to 56" with 12" top rail clearance
- Minimal obstruction in pool unit occupies only 22"
- Optional 12 volt in-pool light available
- Double, extended handrails on both sides for ease of climbing
- Anti skid treads & platform for safe entry & exit
- Easy assembly
- Maintenance free resin to maintain strength & color
- Stainless steel hardware
- Can be used with our resin pool fencing to totally enclose & protect pool

Visit our website for further product information

ADD AN IN-POOL LIGHT TO ENHANCE THE POOL ENVIRONMENT