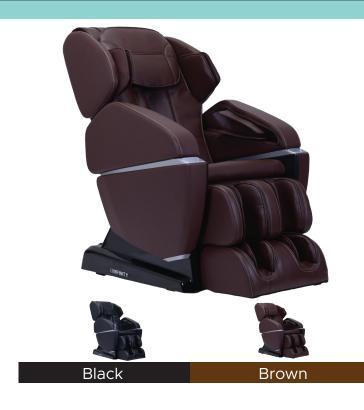

# Infinity Prelude Massage Chair

#### **Features**

- 4-Node traveling back mechanism delivers shiatsu, kneading, tapping and knocking massage technique
- Soothing lumbar heat loosens muscles
- Full-body scan and stretch
- Shoulder airbags provide grip to assist in stretch
- Rollers in the soles provide reflexology massage
- Full-body airbag compression massage
- 5 auto programs