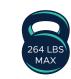

# Infinity Prelude Massage Chair



#### **Features**

- 4-Node traveling back mechanism delivers shiatsu, kneading, tapping and knocking massage technique
- Soothing lumbar heat loosens muscles
- Full-body scan and stretch
- Shoulder airbags provide grip to assist in stretch
- Rollers in the soles provide reflexology massage
- Full-body airbag compression massage
- 5 auto programs





S-track

Lumbar Heat

# **Specifications**



#### Upright

Product Length: 52"
Product Width: 32"
Product Height: 48"
Product Weight (lbs): 154



#### Reclined

Product Length: 72" Product Width: 32" Product Height: 39"

Minimum Door Width Required: 29.5"

### Warranty

3 Years Parts & Labor: \$399 5 Years Parts & Labor: \$599

## Ideal Height & Weight



4'11" - 6'6"