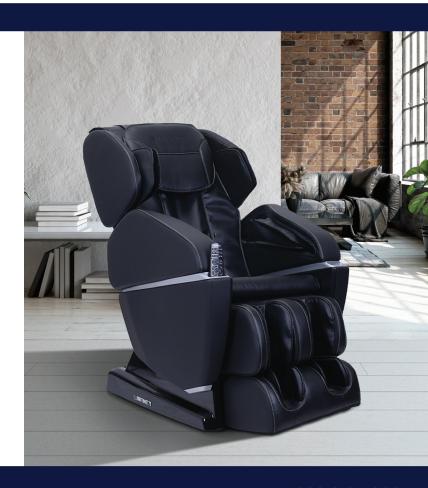

# Infinity Prelude Massage Chair

#### **Features**

- 4-Node traveling back mechanism delivers shiatsu, kneading, tapping and knocking massage technique
- Soothing lumbar heat loosens muscles
- Full-body scan and stretch
- Shoulder airbags provide grip to assist in stretch
- Rollers in the soles provide reflexology massage
- Full-body airbag compression massage
- 5 auto programs