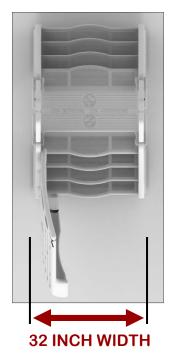

## **FEATURES & SPECS**

- Double step entry for easy climbing
- Self-closing, self-latching & lockable gate for safety & to meet code requirements
- Adjustable from 48" to 56" with 12" top rail clearance
- Minimal obstruction in pool unit occupies only 22"
- Optional 12 volt in-pool light kit available
- Double, extended handrails on both sides for ease of climbing
- Anti skid treads & platform for safe entry & exit
- Easy assembly
- Maintenance free resin to maintain strength & color
- Stainless steel hardware
- Can be used with our resin pool fencing to totally enclose & protect pool