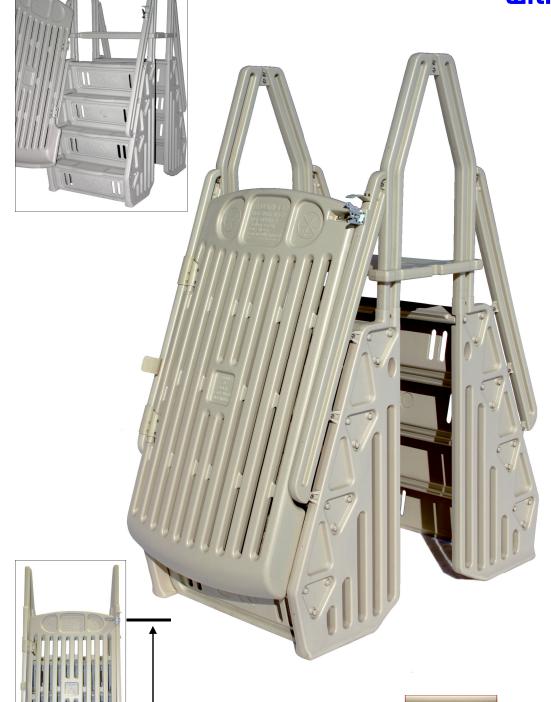

## **MODEL GE**

## GRAND ENTRY SYSTEM with GATE

## **FEATURES & SPECS**

- Double step entry for easy climbing
- Self-closing, self-latching & lockable gate for safety & to meet code requirements
- Adjustable from 48" to 56" with 12" top rail clearance
- Minimal obstruction in pool unit occupies only 22"
- Optional 12 volt in-pool light kit available
- Double, extended handrails on both sides for ease of climbing
- Anti skid treads & platform for safe entry & exit
- Easy assembly
- Maintenance free resin to maintain strength & color
- Stainless steel hardware
- Can be used with our resin pool fencing to totally enclose & protect pool