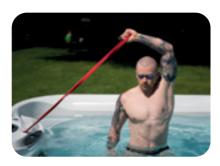

### **AQUA-ROWING KIT**

Achieve the full rowing motion using the kit's stainless steel oars and rubber bands.

This aqua-rowing kit provides an excellent upper body and abdominal workout.