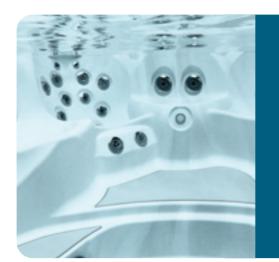

# HYDROMASSAGE

# PERSONALISED MASSAGE

# **COMFORTABLE SEATING**

# **ADJUSTABLE PRESSURE**

Jacuzzi® Swim Spas feature four seats that are designed to follow the recessed of the body.

Adjustable pillows and recessed PowerPro<sup>™</sup> jets allow you to sit back and treat your body to a premium hydromassage.