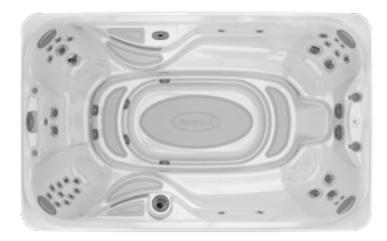

# FIND YOUR PERFECT SWIM SPA

POWERPRO™ SWIMMING

POWERACTIVE™ FITNESS & FUN

POWERPLAY™ FAMILY PLAY & RELAXATION

|                  | POWERPLAY™<br>FAMILY PLAY &<br>RELAXATION    | POWERACTIVE™<br>FITNESS & FUN                                           | POWERPRO™<br>SWIMMING                                                                                          |
|------------------|----------------------------------------------|-------------------------------------------------------------------------|----------------------------------------------------------------------------------------------------------------|
| SWIM<br>FEATURES | PowerPlay <sup>™</sup> swim jets             | PowerActive <sup>™</sup> swim jets                                      | Adjustable<br>PowerPro™ swim jets                                                                              |
|                  |                                              | SteadySwim <sup>™</sup><br>buoyancy jet                                 | SteadySwim <sup>™</sup><br>buoyancy jet                                                                        |
|                  |                                              | SmoothSwim <sup>™</sup><br>shell design                                 | SmoothSwim <sup>™</sup><br>shell design                                                                        |
| MASSAGE          | Up to 9 seats mixed hydromassage and bench   | 4 x PowerPro™ hydromassage seats                                        | 4 x PowerPro <sup>™</sup> hydromassage seats                                                                   |
| EASE<br>OF USE   | Illuminated control panel                    | ProTouch <sup>™</sup> touch screen control panel                        | ProTouch™ touch screen control panel                                                                           |
|                  | 2-Stage filtration system                    | 4-Stage filtration system                                               | 4-Stage filtration system                                                                                      |
|                  |                                              | CLEARRAYActive Oxygen <sup>TM</sup> clean water system                  | CLEARRAYActive Oxygen™ clean water system                                                                      |
| FITNESS          | Soft Stride mat for no-slip aquatic exercise | Soft Stride mat for no-slip aquatic exercise                            | Soft Stride mat for no-slip aquatic exercise                                                                   |
|                  |                                              | FORM® goggles                                                           | FORM® goggles                                                                                                  |
|                  |                                              | - rowing kit - aquatic fitness package - exercise bar - upgrade options | <ul> <li>rowing kit</li> <li>aquatic fitness package</li> <li>exercise bar</li> <li>upgrade options</li> </ul> |
| SIZE             | 381 cm x 236 cm x 135 cm                     | 472 cm x 236 cm x 135 cm                                                | 564 cm x 236 cm x 135 cm                                                                                       |
|                  |                                              |                                                                         |                                                                                                                |

# **COMFORTABLE SEATING**

# **ADJUSTABLE PRESSURE**

Jacuzzi® Swim Spas feature four seats that are designed to follow the recessed of the body.

Adjustable pillows and recessed PowerPro<sup>™</sup> jets allow you to sit back and treat your body to a premium hydromassage.