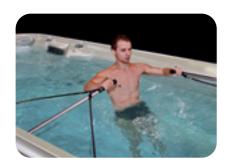

## 48" EXERCISE BARS

The addition of this wall mounted option allows you to use the swim spa for any form of rehabilitation work. You can also use the bar for balance and incorporate it into aquatic fitness programs.