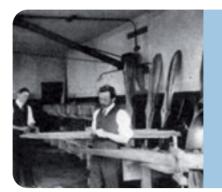

# HERITAGE

The story of the Jacuzzi® brand began with a father's unwavering love for his son.

In the 1940s, Candido Jacuzzi's toddler son, Ken, developed rheumatoid arthritis. Driven with a purpose to help relieve his pain, Candido invented a hydrotherapy pump for the family bathtub.

The invention, known as the J-300 pump proved a success.

Once the first sale of the pump was made in the 1950s, the industry for at-home hydrotherapy was

Thriving and flourishing more than 65 years later, Jacuzzi® brand continues to propel the industry forward with the caring mindset the J-300 pump was built on.

#### 1940s

When Ken, was diagnosed with rheumatoid arthritis, his father, Candido, invented a portable hydrotherapy pump. It was placed in the family bathtub to provide pain relieving hydrotherapy. This pump is known as the J-300.