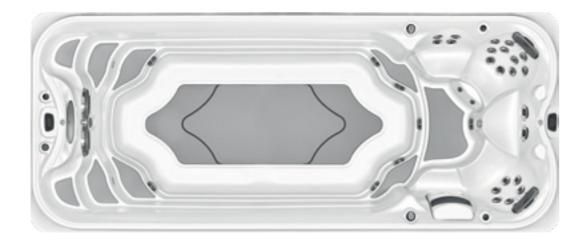

# FIND YOUR PERFECT SWIM SPA

POWERPRO™ SWIMMING

POWERACTIVE™ FITNESS & FUN

POWERPLAY™ FAMILY PLAY & RELAXATION

|                  | POWERPLAY™<br>FAMILY PLAY &<br>RELAXATION    | POWERACTIVE™<br>FITNESS & FUN                                           | POWERPRO™<br>SWIMMING                                                                                          |
|------------------|----------------------------------------------|-------------------------------------------------------------------------|----------------------------------------------------------------------------------------------------------------|
| SWIM<br>FEATURES | PowerPlay <sup>™</sup> swim jets             | PowerActive <sup>™</sup> swim jets                                      | Adjustable<br>PowerPro™ swim jets                                                                              |
|                  |                                              | SteadySwim <sup>™</sup><br>buoyancy jet                                 | SteadySwim <sup>™</sup><br>buoyancy jet                                                                        |
|                  |                                              | SmoothSwim <sup>™</sup><br>shell design                                 | SmoothSwim <sup>™</sup><br>shell design                                                                        |
| MASSAGE          | Up to 9 seats mixed hydromassage and bench   | 4 x PowerPro™ hydromassage seats                                        | 4 x PowerPro <sup>™</sup> hydromassage seats                                                                   |
| EASE<br>OF USE   | Illuminated control panel                    | ProTouch <sup>™</sup> touch screen control panel                        | ProTouch™ touch screen control panel                                                                           |
|                  | 2-Stage filtration system                    | 4-Stage filtration system                                               | 4-Stage filtration system                                                                                      |
|                  |                                              | CLEARRAYActive Oxygen <sup>TM</sup> clean water system                  | CLEARRAYActive Oxygen™ clean water system                                                                      |
| FITNESS          | Soft Stride mat for no-slip aquatic exercise | Soft Stride mat for no-slip aquatic exercise                            | Soft Stride mat for no-slip aquatic exercise                                                                   |
|                  |                                              | FORM® goggles                                                           | FORM® goggles                                                                                                  |
|                  |                                              | - rowing kit - aquatic fitness package - exercise bar - upgrade options | <ul> <li>rowing kit</li> <li>aquatic fitness package</li> <li>exercise bar</li> <li>upgrade options</li> </ul> |
| SIZE             | 381 cm x 236 cm x 135 cm                     | 472 cm x 236 cm x 135 cm                                                | 564 cm x 236 cm x 135 cm                                                                                       |
|                  |                                              |                                                                         |                                                                                                                |

# BALANCED SWIM JETS

Swim jets produce a consistent flow of water and air at every pressure level This means you can swim against the resistance of the swim jets and maintain a central position in the swim spa.

# REFLECTIVE HIPS

The unique shell design incorporates the shape of hips. This prevents reflective waves creating turbulence in the swim channel.

# PREDICTABLE CURRENT

Suctions near the back of the swim spa pull the flow of water. This creates a consistent current.

# STAY ELEVATED WITH THE BUOYANCY JET

The SteadySwim<sup>™</sup> buoyancy jet helps elevate you into a natura swimming position.

HYDROMASSAGE