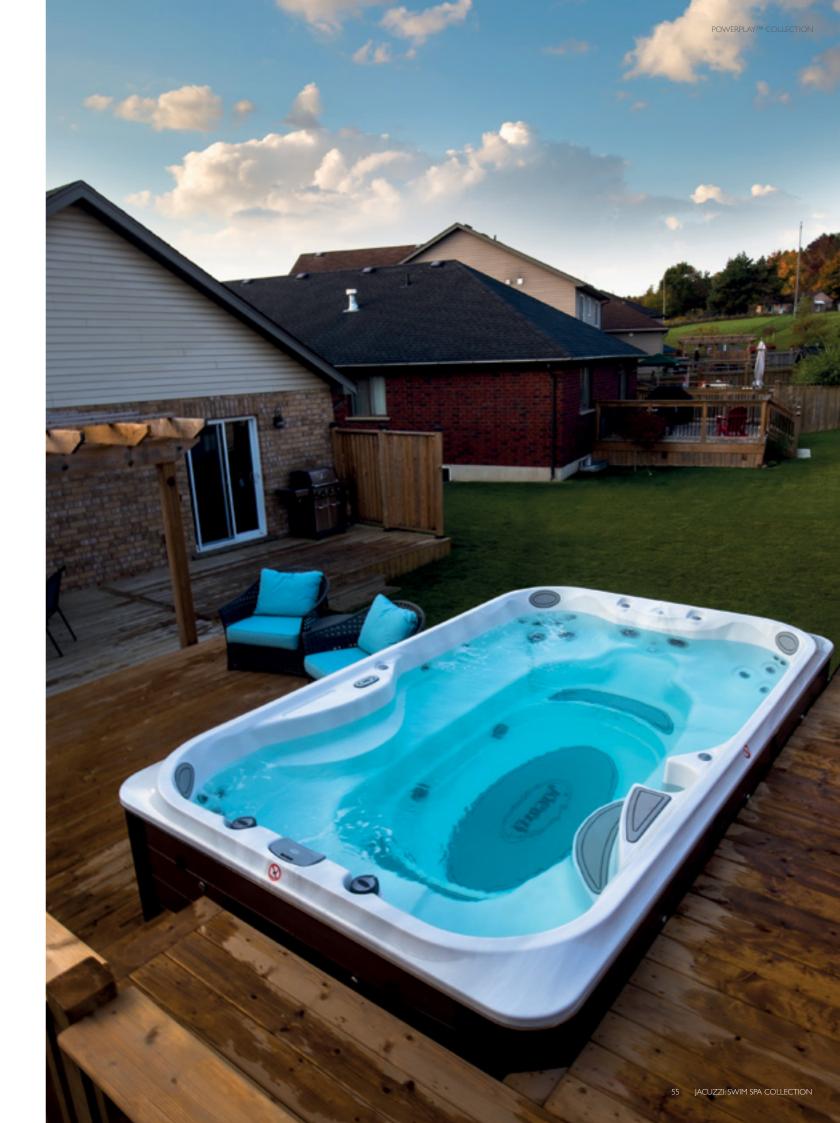

# INTRODUCING JACUZZI® SVVIM SPAS

Searching for ultimate flexibility between fitness, fun and relaxation that's right on your doorstep?

A Jacuzzi<sup>®</sup> Swim Spa could be the answer.

A swim spa is a hybrid of common features found in a swimming pool and a hot tub. As the name suggests, this means you can be ultra-active, spend time with family and friends, or simply relax.

Imagine swimming against the resistance of a smooth and controlled current, splashing about or simply unwinding with hydrotherapy.

From the moment you remove the cover, reap the benefits of a Jacuzzi<sup>®</sup> Swim Spa that bring joy and wellness to your life.