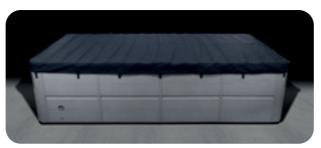

### FLOATING COVER WITH TIE DOWNS

Keep your swim spa warm and ready for use, prevent unwanted debris, and conserve energy with a secure floating cover with tie downs. To be used in conjunction with the Alaskan safety cover.

### **ROLLAWAY COVER**

Light, energy-efficient, and easy to use, the next generation of swim spa cover creates a complete seal and can be operated by one person in less than 60 seconds.

### DURABLE DESIGN

Double-stitched, waterproof, and weather-resistant fabric with non-collapsible supports.

\D

JACUZZI®
AR CONFIGURATOR

VIEW OUR SWIM SPAIN YOUR SPACE AT

JACUZZI.COM

www.jacuzzi.com

Jacuzzi Spa and Bath Ltd Jacuzzi Group Head Office 8 Turnberry Park Road Gildersome, Morley Leeds LS27 7LE