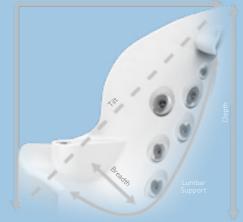

# **COMFORTABLE SEATING**

# **ADJUSTABLE PRESSURE**

Jacuzzi® Swim Spas feature four seats that are designed to follow the recessed of the body.

Adjustable pillows and recessed PowerPro<sup>™</sup> jets allow you to sit back and treat your body to a premium hydromassage.

# **RX JET THERAPY SEAT**

CLEAN WATER CLEAN WATER