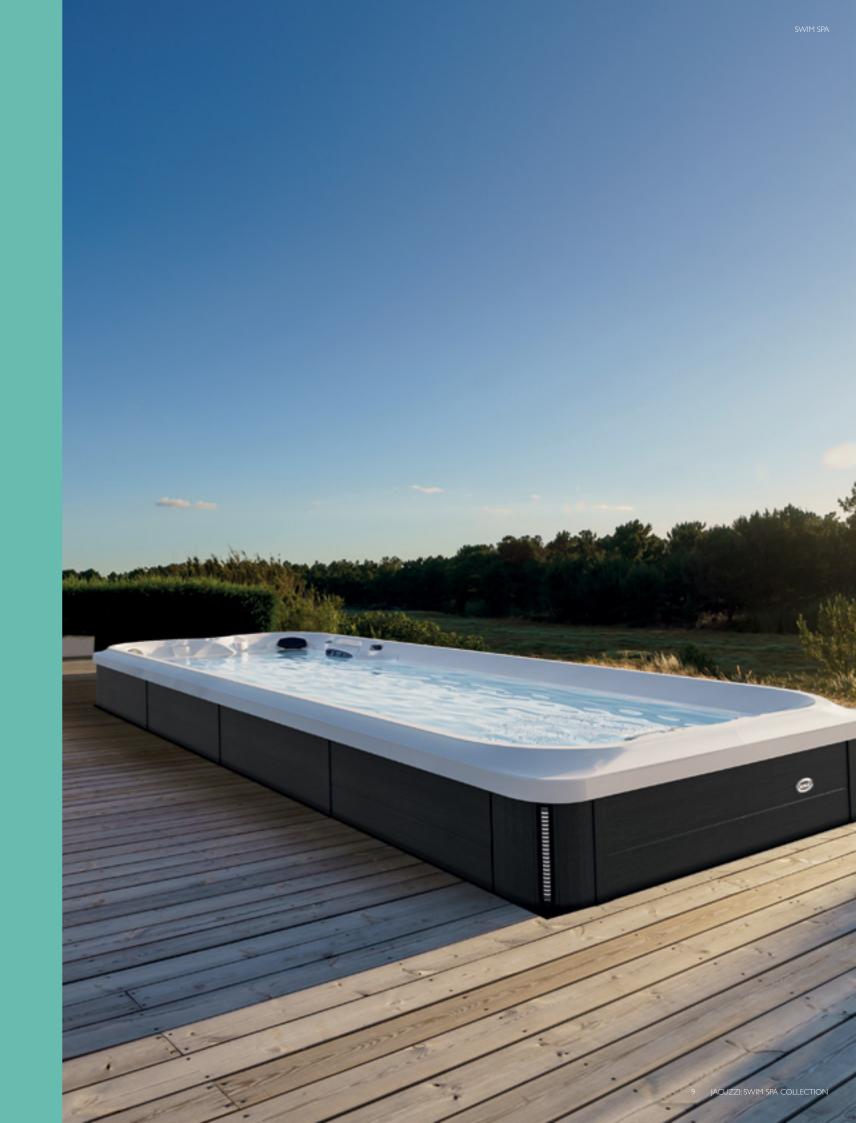

# INTRODUCING JACUZZI® SVVIM SPAS

Searching for ultimate flexibility between fitness, fun and relaxation that's right on your doorstep?

A Jacuzzi<sup>®</sup> Swim Spa could be the answer.

A swim spa is a hybrid of common features found in a swimming pool and a hot tub. As the name suggests, this means you can be ultra-active, spend time with family and friends, or simply relax.

Imagine swimming against the resistance of a smooth and controlled current, splashing about or simply unwinding with hydrotherapy.

From the moment you remove the cover, reap the benefits of a Jacuzzi<sup>®</sup> Swim Spa that bring joy and wellness to your life.