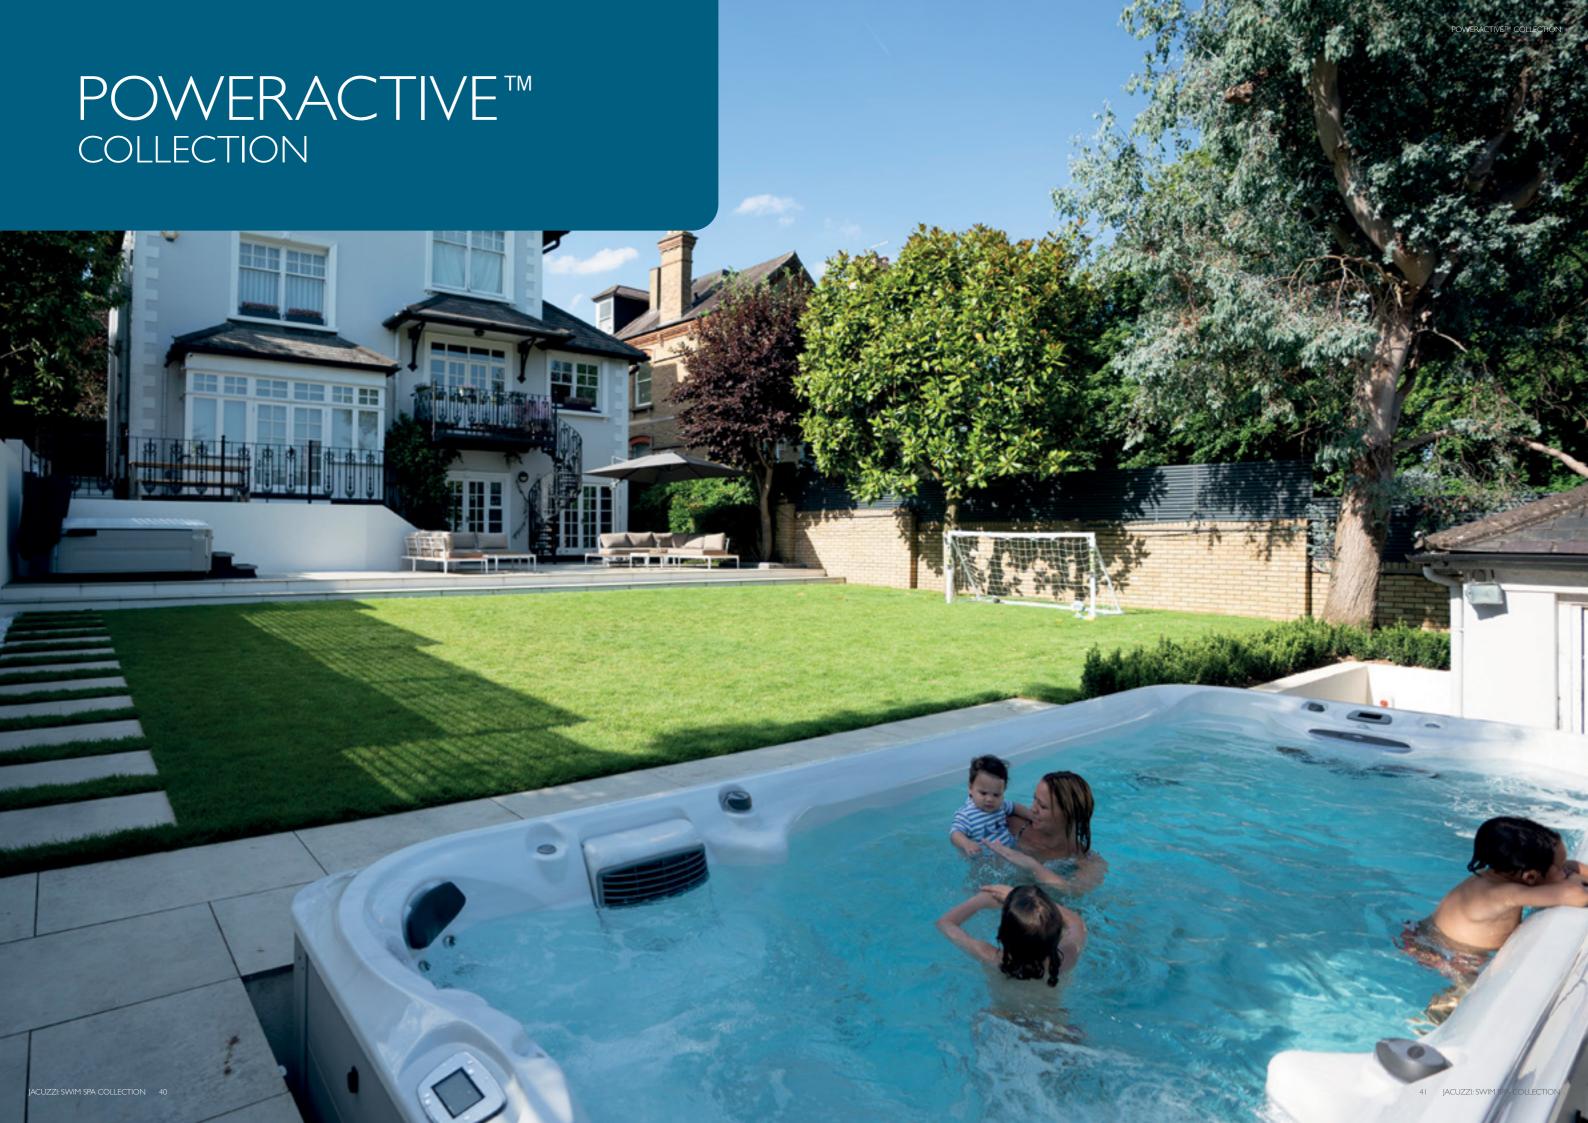

** 

9,038 liters

PUMP I

3HP/2SPD/10/3A (UK)

PUMP 2

3HP/2SPD/10/3A (UK)

PUMP 3

3HP/2SPD/I0/3A (UK)

PUMP 4

3HP/2SPD/10/3A (UK)

**DIMENSIONS\*** 

472 cm x 236 cm x 135 cm

**USABLE SWIM AREA** 

284 cm

**DRY WEIGHT** 

1,162 kg

**TOTAL FILLED WEIGHT** 

8,799 kg

**AVERAGE SPA VOLUME** 

7,638 liters

PUMP I

3HP/2SPD/10/3A (UK)

PUMP 2

3HP/2SPD/I0/3A (UK)

PUMP 3

3HP/2SPD/10/3A (UK)

PUMP 4

3HP/2SPD/10/3A (UK)

**ACRYLIC OPTIONS** 



Platinum



Smoked Ebony



Brushed Grey

**CABINETRY COLORS** 



PROLAST™ COVER

Grey



Black

**ACRYLIC OPTIONS** 



Platinum

**CABINETRY COLORS** 



Smoked Ebony



Brushed Grey





Grey

ROLLAWAY™ COVER



\*All swim spa dimensions are shown in:  $L \times W \times H$ .

JACUZZI: SWIM SPA COLLECTION 38 39 JACUZZI: SWIM SPA COLLECTION





# POWERACTIVE™

# **SWIM SPA COLLECTION**

#### **FEATURES:**

- FORM® goggles wearable technology
- ProEndure<sup>™</sup> cabinetry
- ProTouch<sup>™</sup> control
- PowerPro<sup>™</sup> massage jets
- PowerActive<sup>™</sup> massage swim jets
- SteadySwim<sup>™</sup> buoyancy jet
- CLEARRAY Active Oxygen<sup>™</sup> clean water system
- Multi-stage filtration
- Quick drain system
- Soft stride mat
- Power tone fitness kit
- Illuminated waterfall
- Premium LED lighting
- Adjustable headrests
- Status indicator light
- ProLast<sup>™</sup> hard cover

#### **OPTIONAL FEATURES:**

- Auxiliary heater by-pass loop
- Solid state frame only no cabinet
- Rowing kit
- 48" exercise bar
- Rollaway<sup>™</sup> cover



# **PERFORMANCE**

- PowerActive<sup>™</sup> swim jets create a smooth, spaciou