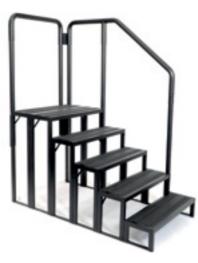

#### **DURABLE STEPS**

Made with long-lasting, weather-resistant materials, steps make it easier to enter and exit your Jacuzzi® Swim Spa.