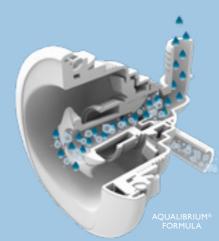

# CLEAN WATER

CLEARRAY Active Oxygen<sup>™</sup> technology harnesses the natural power of air and light to clean water.

Exclusive to Jacuzzi<sup>®</sup> products, the advanced oxidation process involves the use of injected ozone gas and a UV-C bulb. Once the ozone is activated, it destroys contaminants and waterborne pathogens.

What does this mean?

- Reduce hot tub chemical usage by up to 50%
- Save money on maintenance products
- Soak in water that contains less chemicals, making it kinder on your skin

## **UV-C SYSTEM**

Nature-inspired technology that neutralises pathogens

Works with traditional chlorine or bromine sanitiser, for sensitive skin

The same technology used in bottled drinking water, aquariums and hospitals