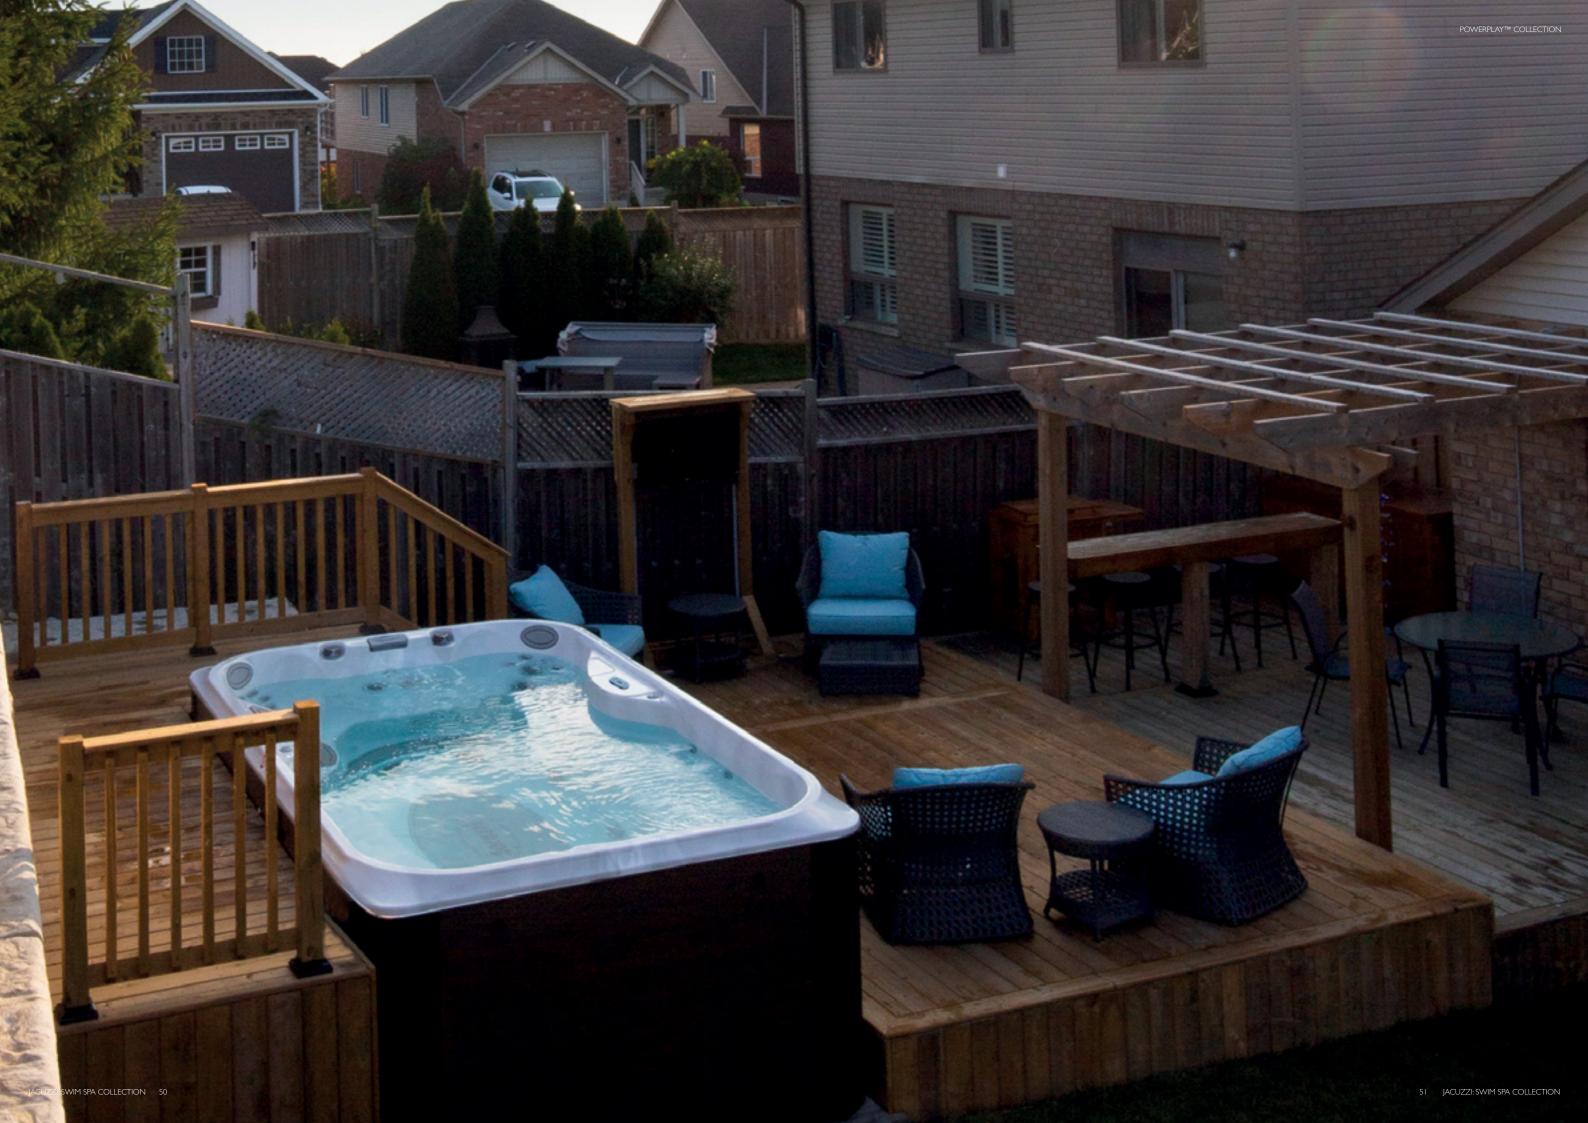

# THE ALL-SEASONS POOL

Jacuzzi<sup>®</sup> Swim Spas are engineered to be the most energy efficient swim spas in the world.

Offering the perfect alternative to a traditional swimming pool, swim spas have lower upfront costs, running costs and can be used all year-round.

Dreaming of a swim spa that's a stand out feature?

Perhaps you want it to simply blend into your outdoor space?

You choose.

Jacuzzi<sup>®</sup> Swim Spas can be installed and enjoyed above or in-ground.