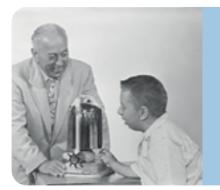

The invention, known as the J-300 pump proved a success.

Once the first sale of the pump was made in the 1950s, the industry for at-home hydrotherapy was

Thriving and flourishing more than 65 years later, Jacuzzi® brand continues to propel the industry forward with the caring mindset the J-300 pump was built on.

#### 1940s

When Ken, was diagnosed with rheumatoid arthritis, his father, Candido, invented a portable hydrotherapy pump. It was placed in the family bathtub to provide pain relieving hydrotherapy. This pump is known as the J-300.

### 1950s

The J-300 pump was presented on national daytime television show Queen for a Day. Boasting 20 million viewers, the Jacuzzi® brand became an overnight sensation.