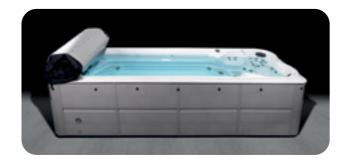

### **ROLLAWAY COVER**

Light, energy-efficient, and easy to use, the next generation of swim spa cover creates a complete seal and can be operated by one person in less than 60 seconds.

#### **EASY TO USE**

25% lighter than other rolling spa covers.

#### SINGLE-PERSON OPERATION

One person can uncover the swim spa in less than 60 seconds.

### DURABLE DESIGN

Double-stitched, waterproof, and weather-resistant fabric with non-collapsible supports.

\D

JACUZZI®
AR CONFIGURATOR

VIEW OUR SWIM SPAIN YOUR SPACE AT

JACUZZI.COM

www.jacuzzi.com

Jacuzzi Spa and Bath Ltd Jacuzzi Group Head Office 8 Turnberry Park Road Gildersome, Morley Leeds LS27 7LE