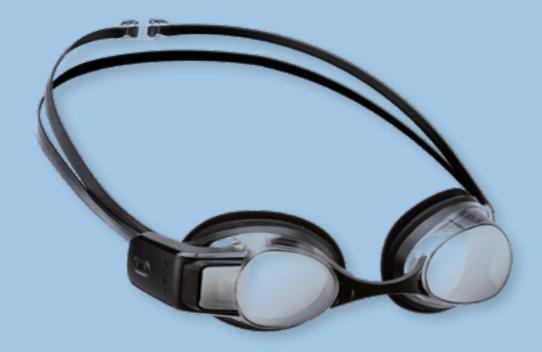

# INNOVATION

Introducing smart, wearable technology for your swim spa workout.

FORM® smart swim goggles are designed exclusively for Jacuzzi® Swim Spas.

As you get in the zone, track and view your swimming results in real-time, on optical display.

# FORM SMART SWIM GOGGLES

Wearable technology calibrated specifically for Jacuzzi® PowerPro<sup>™</sup> and PowerActive<sup>™</sup> Swim Spas.