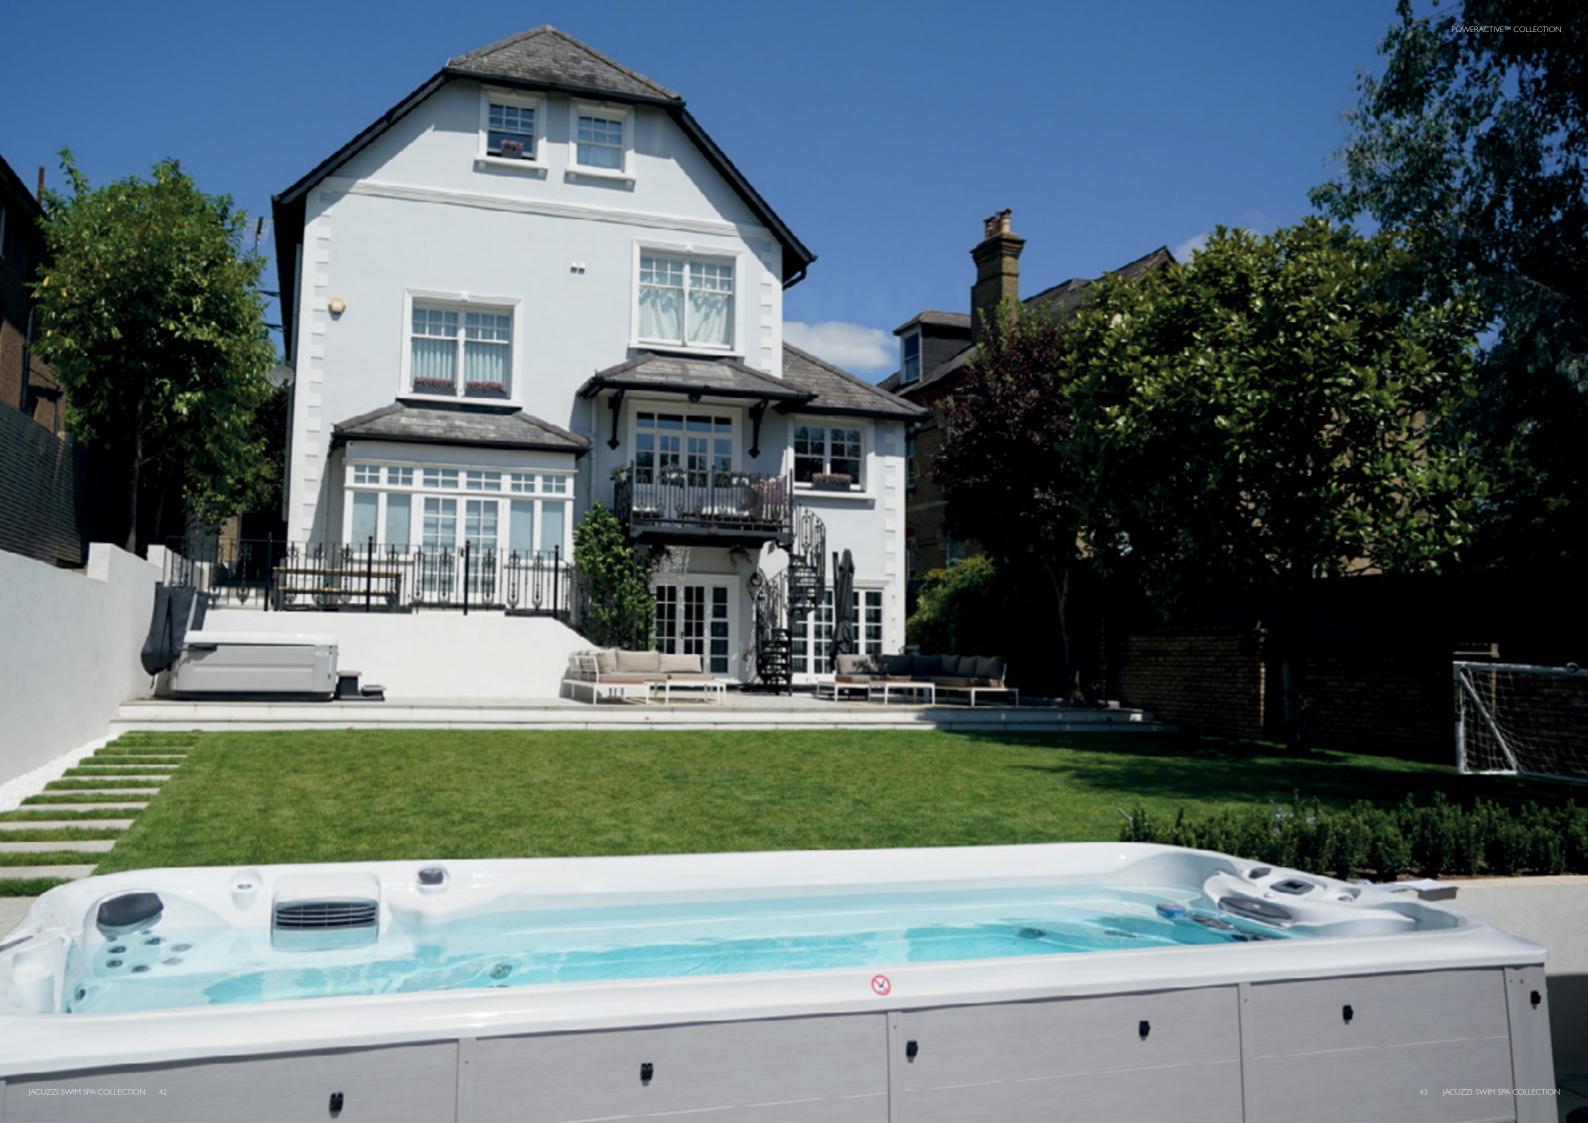

9,038 liters

PUMP I

3HP/2SPD/10/3A (UK)

PUMP 2

3HP/2SPD/10/3A (UK)

PUMP 3

3HP/2SPD/I0/3A (UK)

PUMP 4

3HP/2SPD/10/3A (UK)

**DIMENSIONS\*** 

472 cm x 236 cm x 135 cm

**USABLE SWIM AREA** 

284 cm

**DRY WEIGHT** 

1,162 kg

**TOTAL FILLED WEIGHT** 

8,799 kg

**AVERAGE SPA VOLUME** 

7,638 liters

PUMP I

3HP/2SPD/10/3A (UK)

PUMP 2

3HP/2SPD/I0/3A (UK)

PUMP 3

3HP/2SPD/10/3A (UK)

PUMP 4

3HP/2SPD/10/3A (UK)

**ACRYLIC OPTIONS** 



Platinum



Smoked Ebony



Brushed Grey

**CABINETRY COLORS** 



PROLAST™ COVER

Grey



Black

**ACRYLIC OPTIONS** 



Platinum

**CABINETRY COLORS** 



Smoked Ebony



Brushed Grey





Grey

ROLLAWAY™ COVER



\*All swim spa dimensions are shown in:  $L \times W \times H$ .

JACUZZI: SWIM SPA COLLECTION 38 39 JACUZZI: SWIM SPA COLLECTION





# POWERACTIVE™

# **SWIM SPA COLLECTION**

#### **FEATURES:**

- FORM® goggles wearable technology
- ProEndure<sup>™</sup> cabinetry
- ProTouch<sup>™</sup> control
- PowerPro<sup>™</sup> massage jets
- PowerActive<sup>™</sup> massage swim jets
- SteadySwim<sup>™</sup> buoyancy jet
- CLEARRAY Active Oxygen<sup>™</sup> clean water system
- Multi-stage filtration
- Quick drain system
- Soft stride mat
- Power tone fitness kit
- Illuminated waterfall
- Premium LED lighting
- Adjustable headrests
- Status indicator light
- ProLast<sup>™</sup> hard cover

#### **OPTIONAL FEATURES:**

- Auxiliary heater by-pass loop
- Solid state frame only no cabinet
- Rowing kit
- 48" exercise bar
- Rollaway<sup>™</sup> cover



# **PERFORMANCE**

- PowerActive<sup>™</sup> swim jets create a smooth, spacious