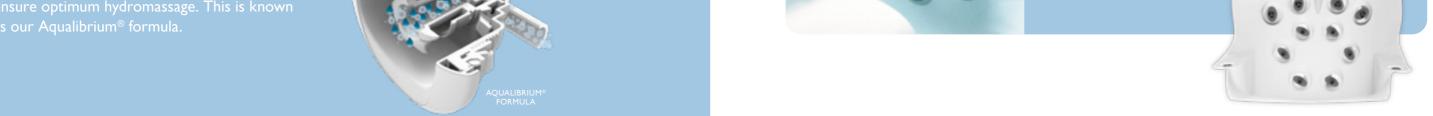

# CLEAN WATER

CLEARRAY Active Oxygen<sup>™</sup> technology harnesses the natural power of air and light to clean water.

Exclusive to Jacuzzi<sup>®</sup> products, the advanced oxidation process involves the use of injected ozone gas and a UV-C bulb. Once the ozone is activated, it destroys contaminants and waterborne pathogens.

### **UP TO 4-STAGE FILTRATION PROCESS\***

The surface skimming weir and ProCatch™ bag work together to trap debris on the top of the water, as well as large debris, for easy removal.

Two ProClear® filters provide another layer of detection by catching tiny debris particles that other filters miss.

CLEARRAY Active Oxygen™ uses power of air and light to reduce chemical usage and destroy water contaminants and pathogens.

<sup>\*</sup>Stages of filtration may vary by model