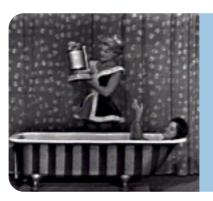

# HERITAGE

The story of the Jacuzzi® brand began with a father's unwavering love for his son.

In the 1940s, Candido Jacuzzi's toddler son, Ken, developed rheumatoid arthritis. Driven with a purpose to help relieve his pain, Candido invented a hydrotherapy pump for the family bathtub.

The invention, known as the J-300 pump proved a success.

Once the first sale of the pump was made in the 1950s, the industry for at-home hydrotherapy was

Thriving and flourishing more than 65 years later, Jacuzzi® brand continues to propel the industry forward with the caring mindset the J-300 pump was built on.

#### 1940s

When Ken, was diagnosed with rheumatoid arthritis, his father, Candido, invented a portable hydrotherapy pump. It was placed in the family bathtub to provide pain relieving hydrotherapy. This pump is known as the J-300.