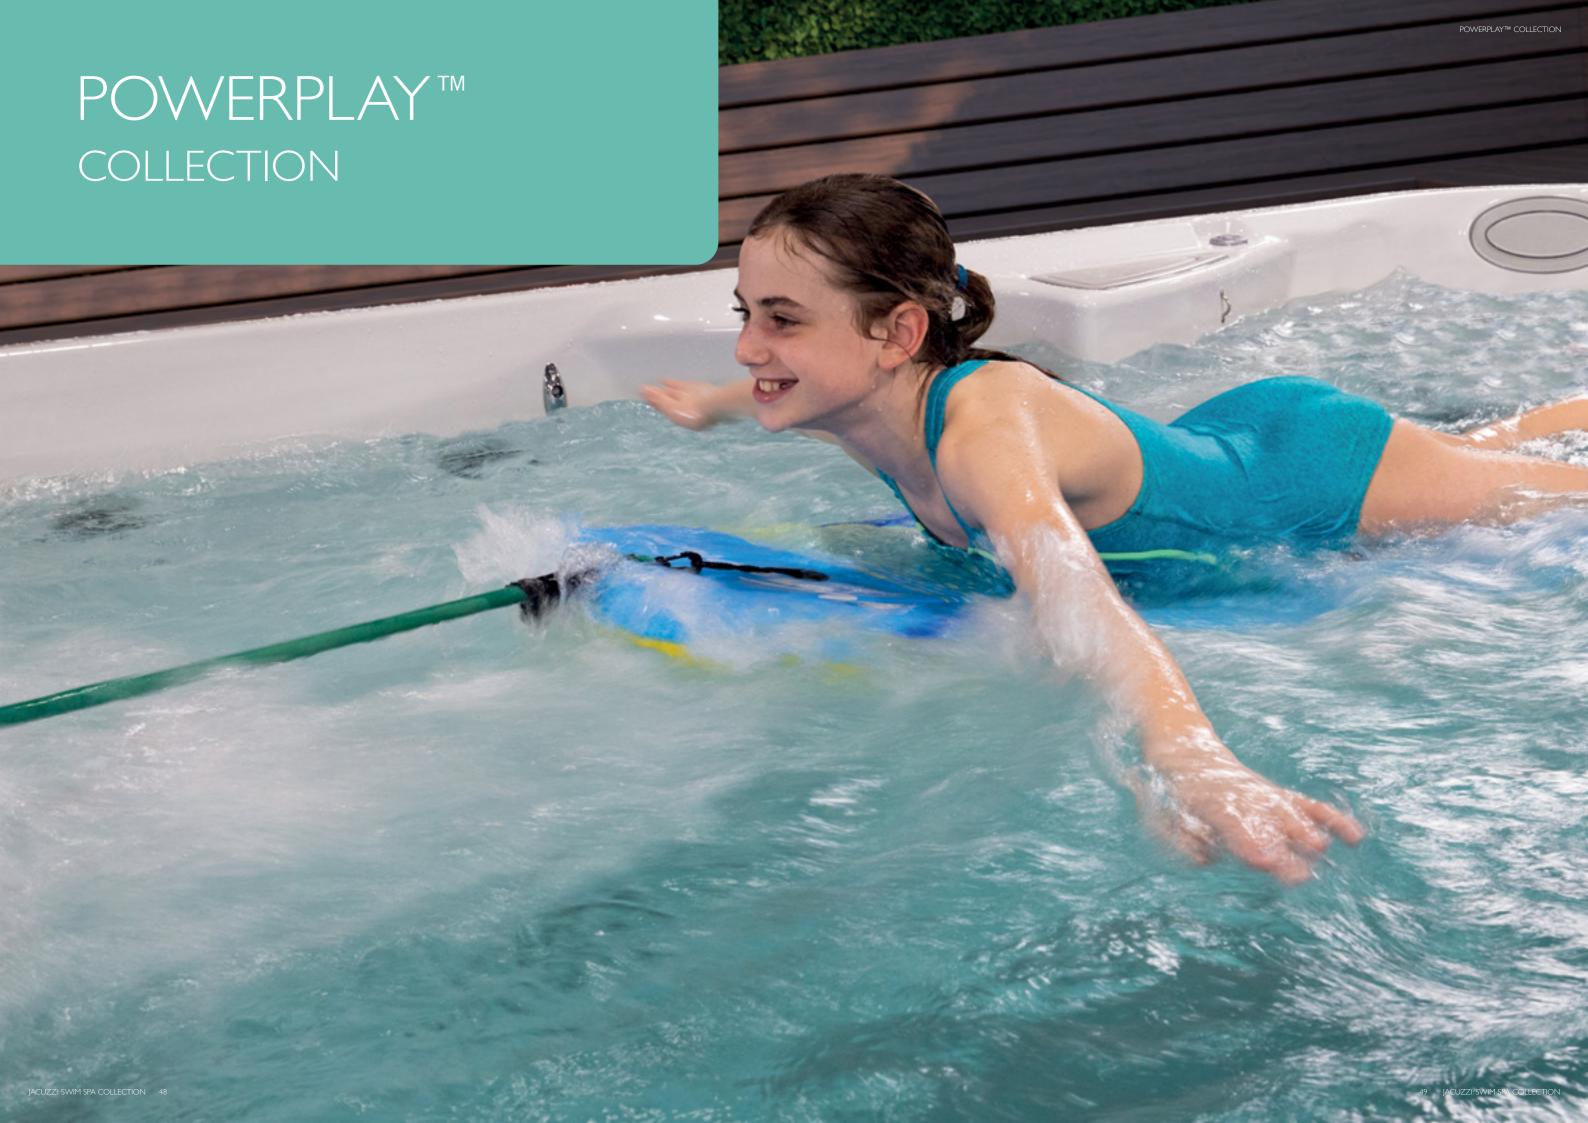

# POWERPLAY

# **SWIM SPA COLLECTION**

# **PERFORMANCE**

- PowerPlay™ swim jets deliver a current that's perfect for an entry-level swim, or for aqua fitness.
- A mix of bench and hydromassage seats means you have multiple ways to relax or find relief with hydrotherapy.
- Two speed and single speed pumps work together to produce a velocity of water that's ideal for aquafitness, fun and hydrotherapy.