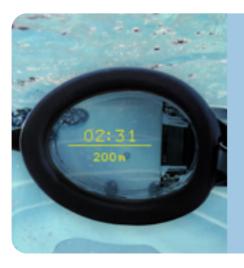

# INNOVATION

Introducing smart, wearable technology for your swim spa workout.

FORM® smart swim goggles are designed exclusively for Jacuzzi® Swim Spas.

As you get in the zone, track and view your swimming results in real-time, on optical display.

# TRACK AND ANALYSE RESULTS

- Optical display using smart technology
- Real-time analytics on your optical display (Measure time, distance, pace, optional heart rate)
- Consistent feedback allows for an uninterrupted workout