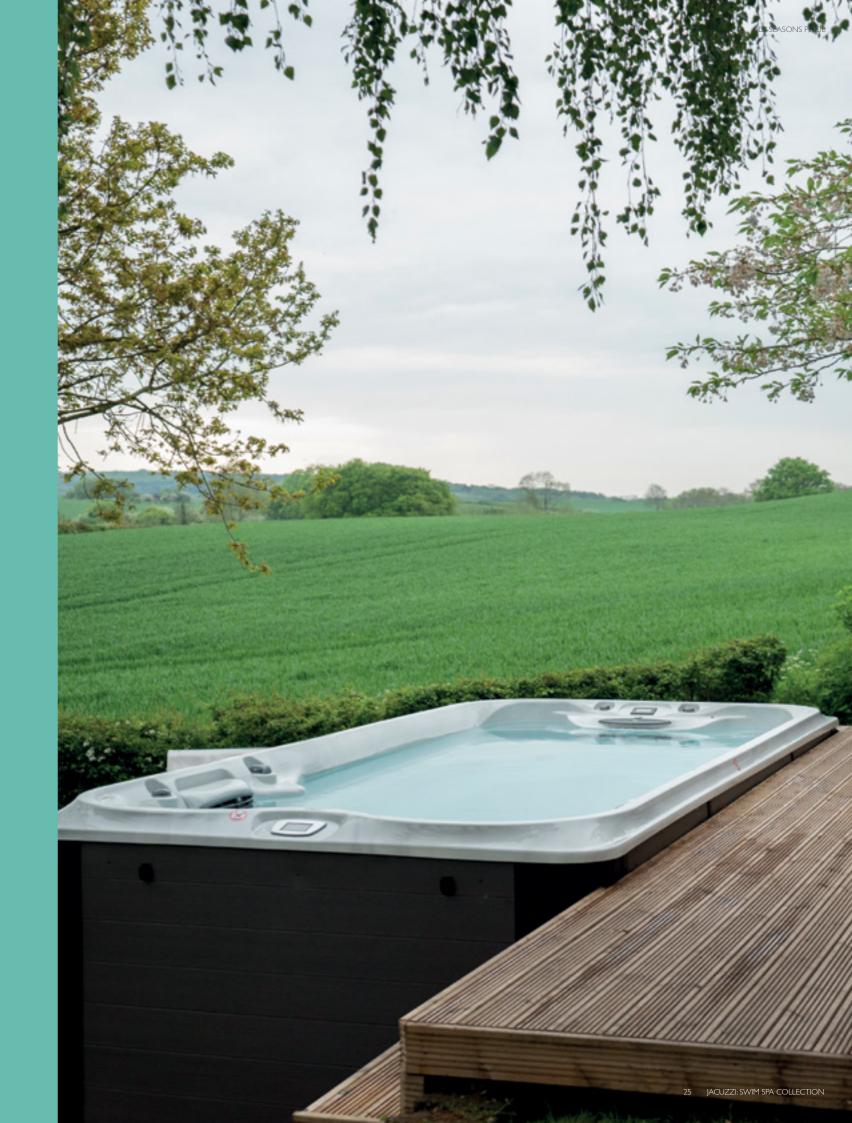

# THE ALL-SEASONS POOL

Jacuzzi<sup>®</sup> Swim Spas are engineered to be the most energy efficient swim spas in the world.

Offering the perfect alternative to a traditional swimming pool, swim spas have lower upfront costs, running costs and can be used all year-round.

Dreaming of a swim spa that's a stand out feature?

Perhaps you want it to simply blend into your outdoor space?

You choose.

Jacuzzi<sup>®</sup> Swim Spas can be installed and enjoyed above or in-ground.