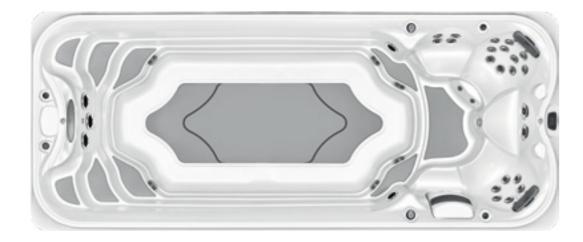

# FIND YOUR PERFECT SWIM SPA

POWERPRO™ SWIMMING

POWERACTIVE™ FITNESS & FUN

POWERPLAY™ FAMILY PLAY & RELAXATION

|                  | POWERPLAY™<br>FAMILY PLAY &<br>RELAXATION    | POWERACTIVE™<br>FITNESS & FUN                                           | POWERPRO™<br>SWIMMING                                                                                          |
|------------------|----------------------------------------------|-------------------------------------------------------------------------|----------------------------------------------------------------------------------------------------------------|
| SWIM<br>FEATURES | PowerPlay <sup>™</sup> swim jets             | PowerActive <sup>™</sup> swim jets                                      | Adjustable<br>PowerPro™ swim jets                                                                              |
|                  |                                              | SteadySwim <sup>™</sup><br>buoyancy jet                                 | SteadySwim <sup>™</sup><br>buoyancy jet                                                                        |
|                  |                                              | SmoothSwim <sup>™</sup><br>shell design                                 | SmoothSwim <sup>™</sup><br>shell design                                                                        |
| MASSAGE          | Up to 9 seats mixed hydromassage and bench   | 4 x PowerPro™ hydromassage seats                                        | 4 x PowerPro <sup>™</sup> hydromassage seats                                                                   |
| EASE<br>OF USE   | Illuminated control panel                    | ProTouch <sup>™</sup> touch screen control panel                        | ProTouch™ touch screen control panel                                                                           |
|                  | 2-Stage filtration system                    | 4-Stage filtration system                                               | 4-Stage filtration system                                                                                      |
|                  |                                              | CLEARRAYActive Oxygen <sup>TM</sup> clean water system                  | CLEARRAYActive Oxygen™ clean water system                                                                      |
| FITNESS          | Soft Stride mat for no-slip aquatic exercise | Soft Stride mat for no-slip aquatic exercise                            | Soft Stride mat for no-slip aquatic exercise                                                                   |
|                  |                                              | FORM® goggles                                                           | FORM® goggles                                                                                                  |
|                  |                                              | - rowing kit - aquatic fitness package - exercise bar - upgrade options | <ul> <li>rowing kit</li> <li>aquatic fitness package</li> <li>exercise bar</li> <li>upgrade options</li> </ul> |
| SIZE             | 381 cm x 236 cm x 135 cm                     | 472 cm x 236 cm x 135 cm                                                | 564 cm x 236 cm x 135 cm                                                                                       |
|                  |                                              |                                                                         |                                                                                                                |

# PRECISION SWIM

The latest aquatic technology and Jacuzzi® PowerPro® jets work together to produce an elite, high-performance swim experience.

# BALANCED SWIM JETS

Swim jets produce a consistent flow of water and air at every pressure level This means you can swim against the resistance of the swim jets and maintain a central position in the swim spa.

# REFLECTIVE HIPS

The unique shell design incorporates the shape of hips. This prevents reflective waves creating turbulence in the swim channel.

# PREDICTABLE CURRENT

Suctions near the back of the swim spa pull the flow of water. This creates a consistent current.

# STAY ELEVATED WITH THE BUOYANCY JET

The SteadySwim<sup>™</sup> buoyancy jet helps elevate you into a natura swimming position.

HYDROMASSAGE