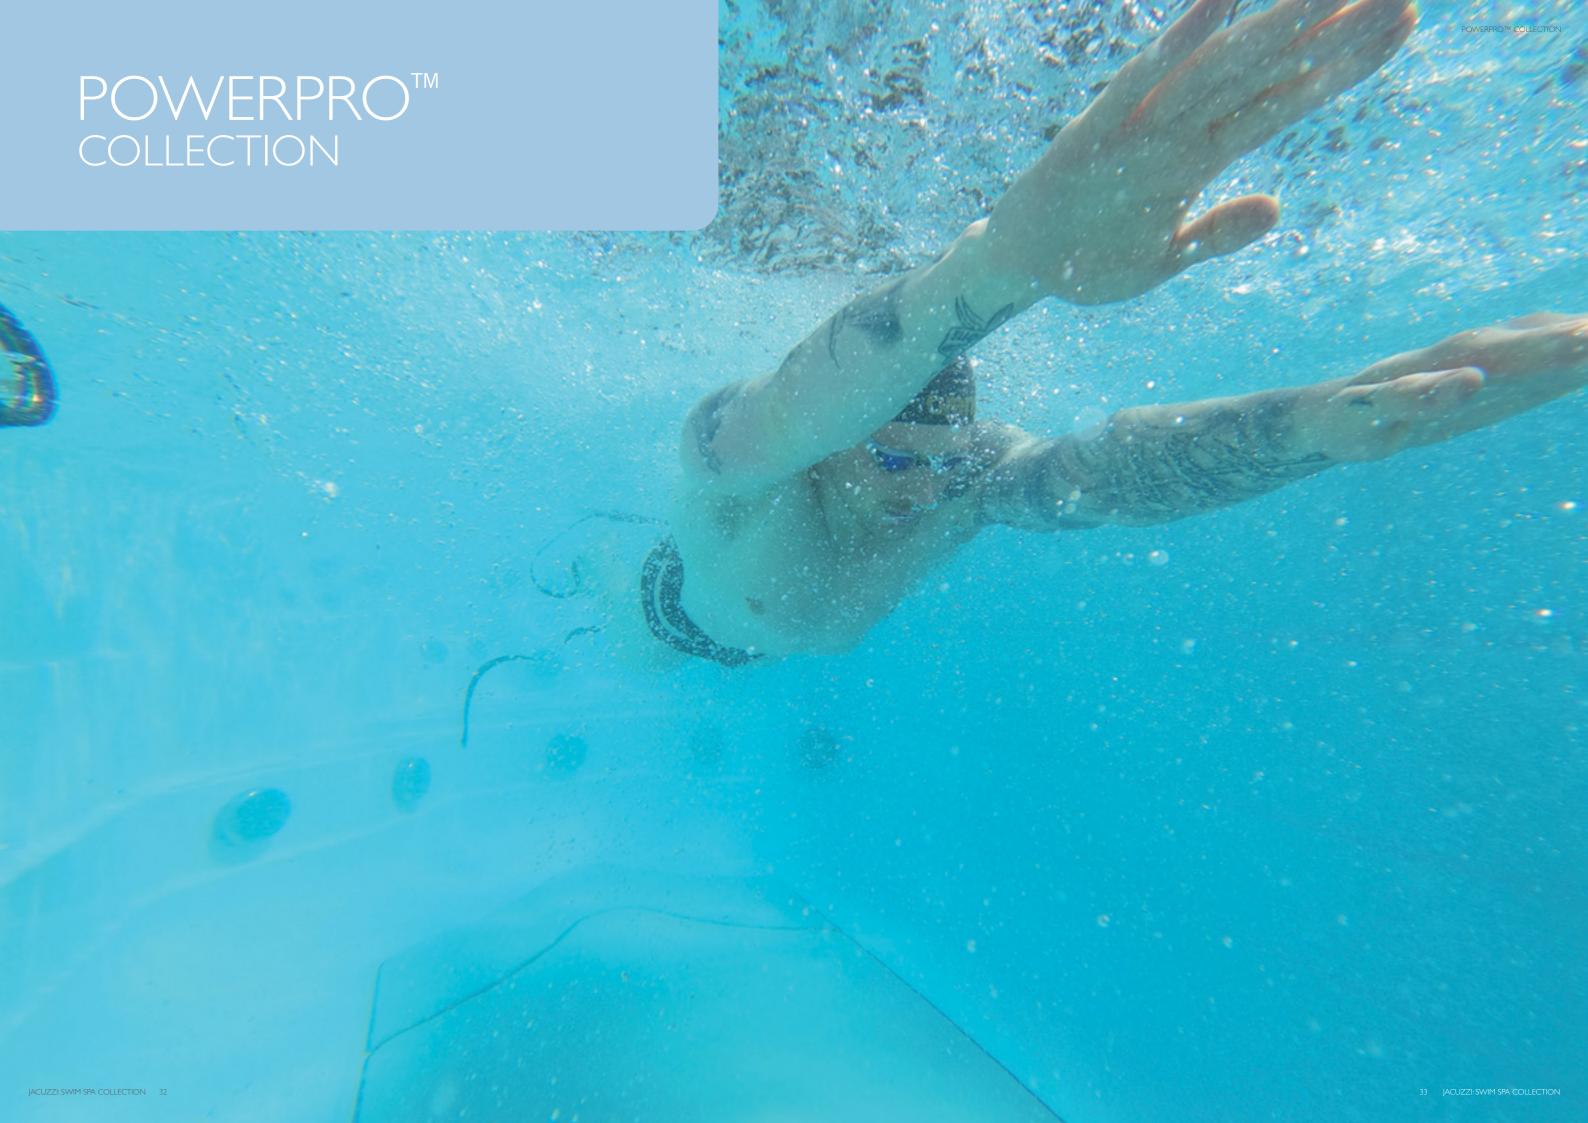

# POWERPRO

# **SWIM SPA COLLECTION**

# **PERFORMANCE**

- Adjustable PowerPro™ swim jets for every level, from beginners to triathletes.
- SteadySwim<sup>™</sup> buoyancy jet keeps swimmers aligned by elevating you into the proper body position.
- An unprecedented four 3Hp pumps produce a powerful velocity of water for premium swim blade and hydrotherapy performance.