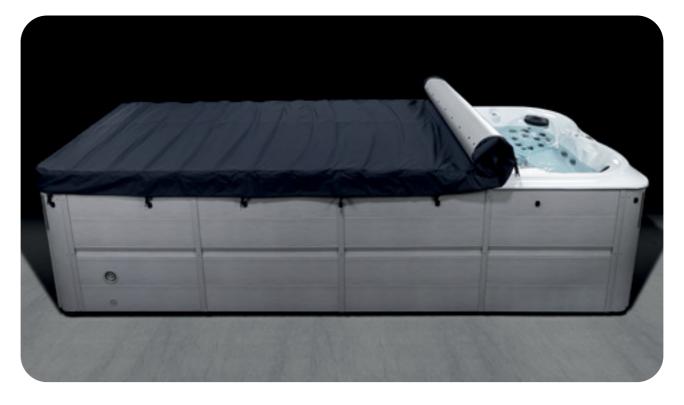

### **ROLLAWAY COVER**

Light, energy-efficient, and easy to use, the next generation of swim spa cover creates a complete seal and can be operated by one person in less than 60 seconds.

#### **EASY TO USE**

25% lighter than other rolling spa covers.

#### SINGLE-PERSON OPERATION

One person can uncover the swim spa in less than 60 seconds.

### DURABLE DESIGN

Double-stitched, waterproof, and weather-resistant fabric with non-collapsible supports.

\D

JACUZZI®
AR CONFIGURATOR

VIEW OUR SWIM SPAIN YOUR SPACE AT

JACUZZI.COM

www.jacuzzi.com

Jacuzzi Spa and Bath Ltd Jacuzzi Group Head Office 8 Turnberry Park Road Gildersome, Morley Leeds LS27 7LE