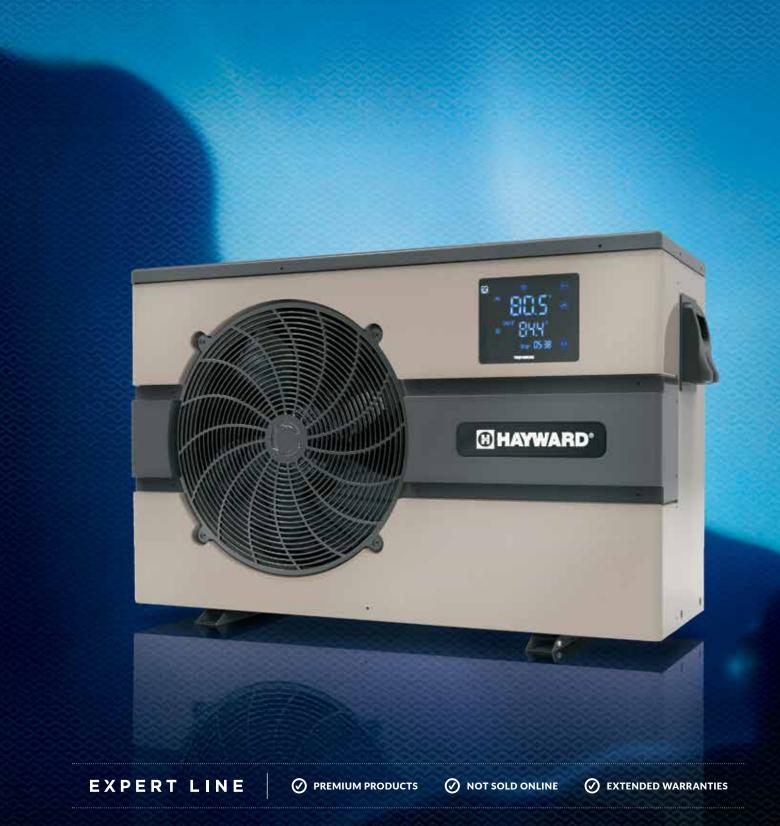

»» Above-Ground Heat Pump

THE SMARTEST WAY TO EXTEND THE POOL SEASON

## TAKE A DIP-EVEN WHEN TEMPERATURES DO TOO.

With lower energy requirements than natural gas and propane heaters, the HP50HA1 heat pump is an economical heating solution for any above-ground pool. Providing ideal water temperatures even under harsh conditions, it gets the swim season off to an earlier start in the spring while also extending it later into the fall. Plus, with a built-in programmable timer, it creates comfortable water to suit any schedule.

**Digital control panel** displays temperature and allows for simple control of settings

**Advanced heat pump technology** uses less energy than natural gas and propane heaters

**Efficient rotary compressor and low-noise fan** guarantee extremely quiet operation

**Durable titanium heat exchanger** provides exceptional corrosion protection

AHRI certified and independently lab-tested to ensure the highest quality performance and value.

| MODEL NUMBER             | HP50HA1                     |
|--------------------------|-----------------------------|
| BTU Heating Performance  | 45,000                      |
| Running Current          | 12A                         |
| Power Supply             | 208-230V/1Ph/60Hz           |
| Compressor               | Rotary                      |
| Fan Direction            | Horizontal                  |
| Water Connection         | 1.5"                        |
| Water Flow Volume (min)  | 16-25 GPM                   |
| Unit Shipping Dimensions | 18.5" W x 44.5" D x 26.8" H |