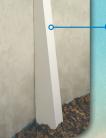

**Bottom Rails** are triple formed and exclusively designed to protect and contain the wall and liner at the bottom of the pool, which is the highest pressure point.

Stainless Steel Service Panel offers 100% gasket sealing capability, lifetime rust and corrosion protection and double wall bolt assembly. (\$469 value!)