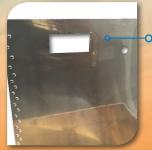

**Bottom Rails** are triple formed and exclusively designed to protect and contain the wall and liner at the bottom of the pool, which is the highest pressure point.

Stainless Steel Service Panel offers 100% gasket sealing capability, lifetime rust and corrosion protection and double wall bolt assembly. (\$469 value!)