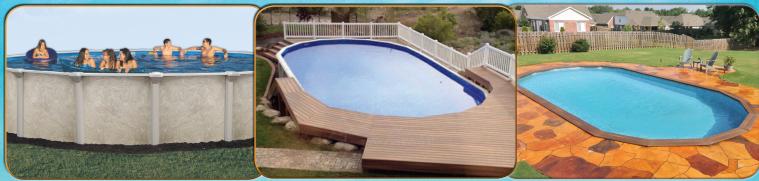

**ABOVE GROUND** 

**SEMI-INGROUND** 

INGROUND

## **UNSHOPPABLE FEATURES**



## 54" WALL WITH RESIN 8" TOP RAILS AND 7" RESIN VERTICALS IN SILVER-TONE.

Seascape walls are made from heavier **copper bearing steel.** 30 to 60 pounds heavier than the competition. Weigh the difference!

Super steel construction with inground coatings.



• **Extruded resin top-rails** gives a smooth finish to this beautiful pool.



**Compact Inground Supports** extend only 9 inches beyond the sidewall, not the standard 36 inches used by competitors. This allows larger pool models in smaller backyards.



**Bottom Rails** are triple formed and exclusively designed to protect and contain the wall and liner at the bottom of the pool, which is the highest pressure point.



Stainless Steel Service Panel off