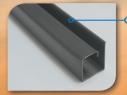

## 54" WALL WITH RESIN 8" TOP RAILS AND 7" RESIN VERTICALS IN SILVER-TONE.

Seascape walls are made from heavier **copper bearing steel.** 30 to 60 pounds heavier than the competition. Weigh the difference!

Super steel construction with inground coatings.

• **Extruded resin top-rails** gives a smooth finish to this beautiful pool.

**Compact Inground Supports** extend only 9 inches beyond the sidewall, not the standard 36 inches used by competitors. This allows larger pool models in smaller backyards.