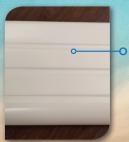

## 54" WALL WITH RESIN 8" TOP RAILS AND 7" RESIN VERTICALS IN SILVER-TONE.

Seascape walls are made from heavier **copper bearing steel.** 30 to 60 pounds heavier than the competition. Weigh the difference!