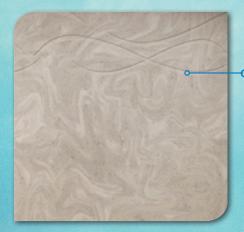

## **EXCLUSIVE LINER FEATURES**

- Our liners are measured in mil, a true measurement.
  Don't be confused by the liner gauge "games" played with most competitor liners. Some will call their liner 20 gauge when they only measure 10 mil.
- <sup>o</sup> 30%-60% heavier than competitor's liners in both weight and thickness. Contains the same weight and thickness on both the sidewall and the bottom.
- Made of a heavier vinyl material and will last 50%-90% longer than the competition.
- <sup>o</sup> 100% lifetime warranty on all liner seams.